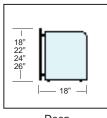

- Crystal Clear 1/2" Safety Tempered Glass Supports
- Straight and Curved Counter Installations
- Four Standard Heights (18", 22, 24, and 26")
- Smooth Continuous Front Shield
- Five Standard Support Styles
- Chrome Finish Hardware