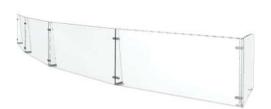

Model C100 is part of the Crystalline Series featuring the elegant all glass look. The C100 is characterized by the vertical front shield. These partitions allow a maximum of 60" between supports and up to 84" with the use of a mini-clamp. When multiple units are connected they provide a continuous smooth front shield and is a favorite for carving and prep stations. The C100 is designed to handle inside or outside angles and comes in 1/4", 3/8", or 1/2" safety tempered glass. There are four standard heights with custom sizes available. Always review your sneeze guard plans with your health department.

- Crystal Clear 1/2" Safety Tempered Glass Supports
- Straight and Curved Counter Installations
- Four Standard Heights (18", 22, 24, and 26")
- Smooth Continuous Front Shield
- Five Standard Support Styles
- Chrome Finish Hardware