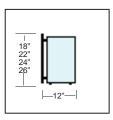

Model C100 is part of the Crystalline Series featuring the elegant all glass look. The C100 is characterized by the vertical front shield. These partitions allow a maximum of 60" between supports and up to 84" with the use of a mini-clamp. When multiple units are connected they provide a continuous smooth front shield and is a favorite for carving and prep stations. The C100 is designed to handle inside or outside angles and comes in 1/4", 3/8", or 1/2" safety tempered glass. There are four standard heights with custom sizes available. Always review your sneeze guard plans with your health department.

- Crystal Clear 1/2" Safety Tempered Glass Supports
- Straight and Curved Counter Installations
- Four Standard Heights (18", 22, 24, and 26")
- Smooth Continuous Front Shield
- Five Standard Support Styles
- Chrome Finish Hardware