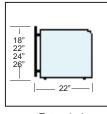

- Crystal Clear 1/2" Safety Tempered Glass Supports
- Straight and Curved Counter Installations
- Four Standard Heights (18", 22, 24, and 26")
- Smooth Continuous Front Shield
- Five Standard Support Styles
- Chrome Finish Hardware