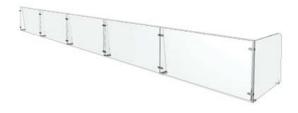

Model C100 is part of the Crystalline Series featuring the elegant all glass look. The C100 is characterized by the vertical front shield. These partitions allow a maximum of 60" between supports and up to 84" with the use of a mini-clamp. When multiple units are connected they provide a continuous smooth front shield and is a favorite for carving and prep stations. The C100 is designed to handle inside or outside angles and comes in 1/4", 3/8", or 1/2" safety tempered glass. There are four standard heights with custom sizes available. Always review your sneeze guard plans with your health department.

- Crystal Clear 1/2" Safety Tempered Glass Supports
- Straight and Curved Counter Installations
- Four Standard Heights (18", 22, 24, and 26")
- Smooth Continuous Front Shield
- Five Standard Support Styles
- Chrome Finish Hardware