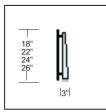

- Crystal Clear 1/2" Safety Tempered Glass Supports
- Straight and Curved Counter Installations
- Four Standard Heights (18", 22, 24, and 26")
- Smooth Continuous Front Shield
- Five Standard Support Styles
- Chrome Finish Hardware