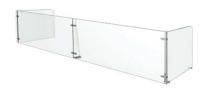

Model C100 is part of the Crystalline Series featuring the elegant all glass look. The C100 is characterized by the vertical front shield. These partitions allow a maximum of 60" between supports and up to 84" with the use of a mini-clamp. When multiple units are connected they provide a continuous smooth front shield and is a favorite for carving and prep stations. The C100 is designed to handle inside or outside angles and comes in 1/4", 3/8", or 1/2" safety tempered glass. There are four standard heights with custom sizes available. Always review your sneeze guard plans with your health department.

## **Support Options:**

Tapered Post

Square Post

Closed

Deep 18" Depth

Extended 22" Depth