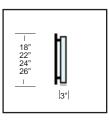

The Sneeze Guard Company

| Project Name: |      |  |
|---------------|------|--|
| Location:     |      |  |
| Item #:       | Qty: |  |
| Data:         |      |  |

Model:

C100

Class: Partition - Sneeze Guard - (vertical shield)

- Crystal Clear 1/2" Safety Tempered Glass Supports
- Straight and Curved Counter Installations
- Four Standard Heights (18", 22, 24, and 26")
- Smooth Continuous Front Shield
- Five Standard Support Styles
- Chrome Finish Hardware