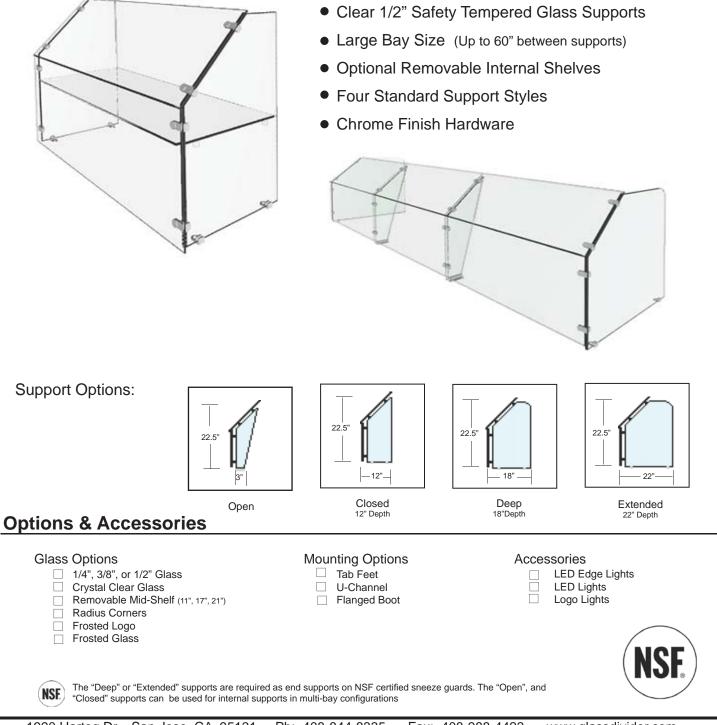

| Glass<br>Divider<br>The Sneeze Guard Company                                                                                                                                                                                                                                                                                                                                                                                                                                                                                                                                                                                                                                                             | Project Name: |
|----------------------------------------------------------------------------------------------------------------------------------------------------------------------------------------------------------------------------------------------------------------------------------------------------------------------------------------------------------------------------------------------------------------------------------------------------------------------------------------------------------------------------------------------------------------------------------------------------------------------------------------------------------------------------------------------------------|---------------|
| Model: C144 Class: Sneeze Guard - Full Service - (45° viewing shield)                                                                                                                                                                                                                                                                                                                                                                                                                                                                                                                                                                                                                                    |               |
| Model C144 is part of the Crystalline Series featuring the elegant all glass look. The C144 Full Service (pass over) Sneeze Guard is characterized by the clean look of the vertical face and 45° viewing shield. The maximum bay size for this family is 60" and is available in 1/4", 3/8", or 1/2" safety tempered glass. There are four styles of crystal clear support which meet most any full-serve needs. Multiple bay units have a continuous smooth front shield and can be combined with the model C124 self service sneeze guard to make a seamless transition from full service to self service. Custom sizes available. Always review your sneeze guard plans with your health department. |               |