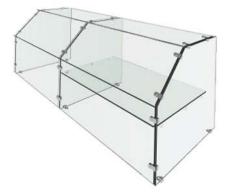

The Sneeze Guard Company

| Project Name: |      |
|---------------|------|
| Location:     |      |
| Item #:       | Qty: |
| Date:         |      |

Model: C148

Class: Sneeze Guard - Full Service - (vertical shield with top shelf)

Model C148 is part of the Crystalline Series featuring the elegant all glass look. The C148 Full Service (pass over) Sneeze Guard family is similar to the C144 family with the vertical front shield and 45° viewing shield and is characterized by the addition of a top shelf. These sneeze guards allow a bay size of 60" and up to a maximum of 84" with a support rib and is available in 1/4", 3/8", or 1/2" safety tempered glass. The C148 has four styles of crystal clear support which meet most any full service needs. Multiple bay units have a continuous smooth front shield and can be combined with the model C128 self service sneeze guard to make a seamless transition from full service to self service. Custom sizes available. Always review your sneeze guard plans with your health department.

- Clear 1/2" Safety Tempered Glass Supports
- Large Bay Length (Up to 84" between supports)
- Optional Removable Internal Shelves
- Four Standard Support Styles
- Chrome Finish Hardware