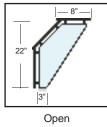

## **Support Options:**

22" Sculpture

#### Accessories

- LED Edge Lights
- LED Lights
- Logo Lights
- ☐ Food Warmer Power Drop
- Food Warmer Mount

NSF.

The "Deep" or "Extended" supports are required as end supports on NSF certified sneeze guards. The "Open", and "Sculpture" supports can be used for internal supports in multi-bay configurations