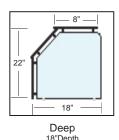

## **Support Options:**

22" Sculpture

#### Accessories

- LED Edge Lights
- LED Lights
- Logo Lights
- ☐ Food Warmer Power Drop
- Food Warmer Mount

NSF.

The "Deep" or "Extended" supports are required as end supports on NSF certified sneeze guards. The "Open", and "Sculpture" supports can be used for internal supports in multi-bay configurations