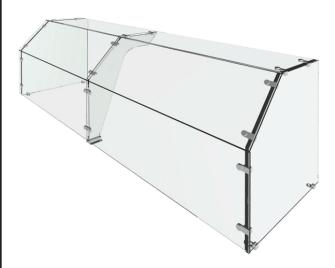

The Sneeze Guard Company

| Project Name: |      |
|---------------|------|
| Location:     |      |
| Item #:       | Qty: |
| Date:         |      |

Model: C148

Class: Sneeze Guard - Full Service - (vertical shield with top shelf)

Model C148 is part of the Crystalline Series featuring the elegant all glass look. The C148 Full Service (pass over) Sneeze Guard family is similar to the C144 family with the vertical front shield and 45° viewing shield and is characterized by the addition of a top shelf. These sneeze guards allow a bay size of 60" and up to a maximum of 84" with a support rib and is available in 1/4", 3/8", or 1/2" safety tempered glass. The C148 has four styles of crystal clear support which meet most any full service needs. Multiple bay units have a continuous smooth front shield and can be combined with the model C128 self service sneeze guard to make a seamless transition from full service to self service. Custom sizes available. Always review your sneeze guard plans with your health department.

- Clear 1/2" Safety Tempered Glass Supports
- Large Bay Length (Up to 84" between supports)
- Optional Removable Internal Shelves
- Four Standard Support Styles
- Chrome Finish Hardware