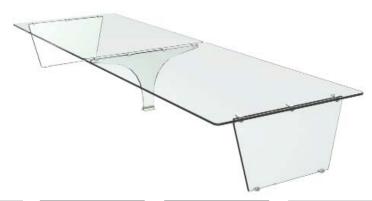

Model C230 is part of the Crystalline Series featuring the elegant all glass look. The C230 Self Service Island Sneeze Guard is characterized by the horizontal shield and is similar to the C130 family of self service sneeze guards except that it is approachable from both sides. The shield is supported 13" above the counter and meets NSF requirements. The C230 has six styles of support which meet most any self-serve needs. Multiple bay units have a continuous smooth top shield and designers love the all glass look and the clean low profile of this guard. The maximum bay size for these sneeze guards is 60" and comes in 1/4", 3/8", or 1/2" safety tempered glass. Custom sizes and shapes available. Always review your sneeze guard plans with your health department.

- Clear 1/2" Safety Tempered Glass Supports
- Large Bay Size (Up to 60" between supports)
- Six Standard Support Styles
- Easy Assembly
- Chrome Finish Hardware