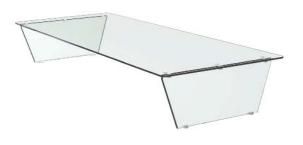

Model C230 is part of the Crystalline Series featuring the elegant all glass look. The C230 Self Service Island Sneeze Guard is characterized by the horizontal shield and is similar to the C130 family of self service sneeze guards except that it is approachable from both sides. The shield is supported 13" above the counter and meets NSF requirements. The C230 has six styles of support which meet most any self-serve needs. Multiple bay units have a continuous smooth top shield and designers love the all glass look and the clean low profile of this guard. The maximum bay size for these sneeze guards is 60" and comes in 1/4", 3/8", or 1/2" safety tempered glass. Custom sizes and shapes available. Always review your sneeze guard plans with your health department.

- Clear 1/2" Safety Tempered Glass Supports
- Large Bay Size (Up to 60" between supports)
- Six Standard Support Styles
- Easy Assembly
- Chrome Finish Hardware