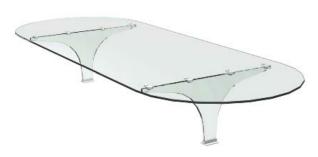

Model C230 is part of the Crystalline Series featuring the elegant all glass look. The C230 Self Service Island Sneeze Guard is characterized by the horizontal shield and is similar to the C130 family of self service sneeze guards except that it is approachable from both sides. The shield is supported 13" above the counter and meets NSF requirements. The C230 has six styles of support which meet most any self-serve needs. Multiple bay units have a continuous smooth top shield and designers love the all glass look and the clean low profile of this guard. The maximum bay size for these sneeze guards is 60" and comes in 1/4", 3/8", or 1/2" safety tempered glass. Custom sizes and shapes available. Always review your sneeze guard plans with your health department.

- Clear 1/2" Safety Tempered Glass Supports
- Large Bay Size (Up to 60" between supports)
- Six Standard Support Styles
- Easy Assembly
- Chrome Finish Hardware