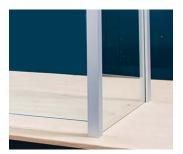

Model D990 is our Sculptured Post Series. The three posts styles makes this a versatile easy to use system. The posts are made of heavy-duty extruded aluminum. The Sculptured posts are designed so that the glass channel is recessed in the posts. To simplify the installation the post has a concealed mounting base. The combination of the recessed glass channel and concealed mounting base makes for a simple clean installation. There is a black cap for the top of the posts. The posts work with any 1/4 inch glass. If this system is being used as a sneeze guard you should review you plans with your local health department.

## **Support Options:**

**End Post** 

Center Post

Corner Post

Hidden Base

Fax: 408-988-4423

Cap