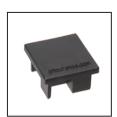

Model D990 is our Sculptured Post Series. The three posts styles makes this a versatile easy to use system. The posts are made of heavy-duty extruded aluminum. The Sculptured posts are designed so that the glass channel is recessed in the posts. To simplify the installation the post has a concealed mounting base. The combination of the recessed glass channel and concealed mounting base makes for a simple clean installation. There is a black cap for the top of the posts. The posts work with any 1/4 inch glass. If this system is being used as a sneeze guard you should review you plans with your local health department.

## **Support Options:**

**End Post** 

Center Post

Corner Post

Hidden Base

Fax: 408-988-4423

Cap