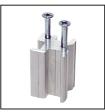

Model D990 is our Sculptured Post Series. The three posts styles makes this a versatile easy to use system. The posts are made of heavy-duty extruded aluminum. The Sculptured posts are designed so that the glass channel is recessed in the posts. To simplify the installation the post has a concealed mounting base. The combination of the recessed glass channel and concealed mounting base makes for a simple clean installation. There is a black cap for the top of the posts. The posts work with any 1/4 inch glass. If this system is being used as a sneeze guard you should review you plans with your local health department.

## **Support Options:**

**End Post** 

Center Post

Corner Post

Hidden Base

Fax: 408-988-4423

Cap