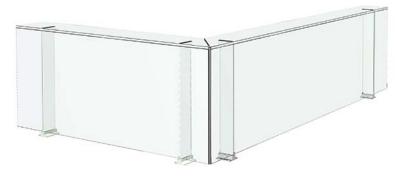

| Glass<br>Divider<br>The Sneeze Guard Company                                                                                                                                                                                                                                                                                                                                                                                                                                                                                                                                                                                                                                                                                                                  | Project Name:                                                                                                     |  |  |  |
|---------------------------------------------------------------------------------------------------------------------------------------------------------------------------------------------------------------------------------------------------------------------------------------------------------------------------------------------------------------------------------------------------------------------------------------------------------------------------------------------------------------------------------------------------------------------------------------------------------------------------------------------------------------------------------------------------------------------------------------------------------------|-------------------------------------------------------------------------------------------------------------------|--|--|--|
| Model:       C408       Class:       Partition - Sneeze Guard - (vertical shield with 6" top shelf)         Model 408 represents a family of free-standing partition sneeze guards using CRG construction. The only hardware on these units is the flanged boot for counter attachment. The C408 is quick and easy way to meet your sneeze guard needs. The C408 has a 3/8" straight up shield and a 6" mini top shelf. There are three standard heights, and seven standard widths . The NSF height requirements for a sneeze guard partition is for the overall height to be a minimum of 60". This mini top shelf contributes to the overall height requirement. Always review you sneeze guard plans with your health department. Custom sizes available. |                                                                                                                   |  |  |  |
|                                                                                                                                                                                                                                                                                                                                                                                                                                                                                                                                                                                                                                                                                                                                                               | <ul> <li>Clear 3/8" Safety Tempered Glass (shield &amp; Top)</li> <li>Crystal Clear 1/2" Support Posts</li> </ul> |  |  |  |

The NSF requirements for vertical partition glass as a sneeze guard is that the top edge of the glass need to be 60" or (NSF.) more above the surface the customer stands on. Closed ends need to be at least 18" deep from the front shield.